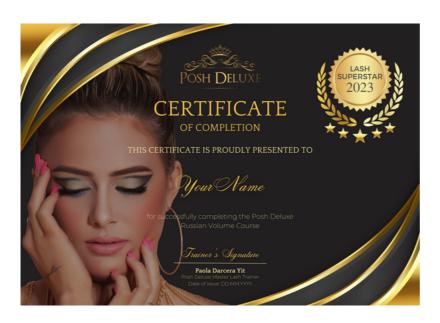

# **Get Certified**

To get the completion for the Lash Competition Workshop, we have implemented a practical assessment requirement. You must submit two complete sets of any category of your choice and successfully submit them to any online competition. Your trainer will carefully assess your work during the training, providing constructive feedback to help you improve and refine your technique before you join a lash competition.

Once all two sets have been successfully completed and submitted to an online lash competition, you will be eligible to receive your certificate of completion. This certificate will serve as a testament to your dedication, hard work, and mastery of Lash Artistry.